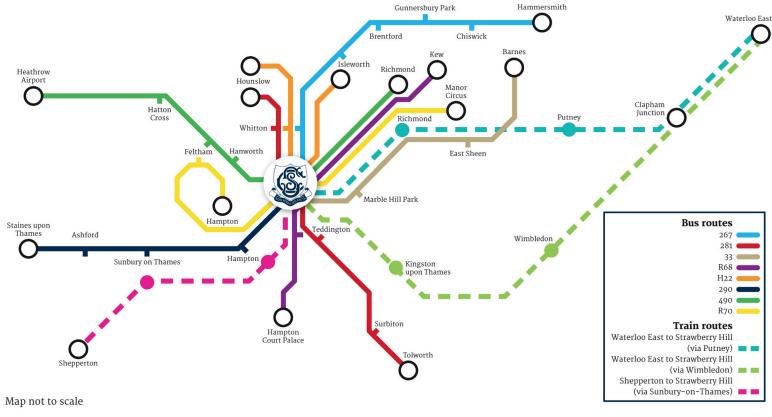

# **Public Transport Routes**

#### Bus route 267

# Hammersmith to Fulwell

Hammersmith Upper Bus Station Stamford Brook Bus Garage **Gunnersbury Station** Kew Bridge Station Syon Lane Isleworth War Memorial Twickenham Station

#### Heath Road / Grove Avenue

South Road / Fulwell

#### Bus route 281

#### Hounslow to Tolworth

Hounslow Bus Station Whitton Dene Twickenham Stadium

#### Heath Road / Grove Avenue

Fulwell Station Teddington Lock Hampton Wick Station Surbiton Station Tolworth Broadway

# Bus route 33

# Barnes to Fulwell

The Spinney Barnes Station East Sheen North Sheen Station

# Marble Hill Park **Popes Grotto**

Strawberry Vale Teddington Park Road Fulwell Station

# **Bus route R68**

# **Kew to Hampton Court**

Kew Retail Park Manor Circus Richmond Bus Station Marble Hill Park

# **Popes Grotto**

Broad Street / Teddington National Physical Laboratory Hampton Pool Hampton Court Palace

### **Bus route H22**

# Hounslow to Isleworth

The Bell (Hounslow) Whitton Dene Whitton Station Sixth Cross Road Twickenham Green

#### Heath Road / Grove Avenue

**Ivybridge** Isleworth Leisure Centre Mandeville Road

# Bus route 290

# Staines to Twickenham

Staines Bus Station Worple Road Fordbridge Road Roundabout Sunbury Cross Shopping Centre Apex Corner / Country Way Uxbridge Road / Hampton Sainsbury's Twickenham Golf Centre

### Heath Road / Grove Avenue

York Street / Twickenham

# Bus route 490

# Heathrow Airport to Richmond

Stirling Road Heathrow Terminal 4 Hatton Cross Feltham Station Apex Corner / Hampton Road West

### Heath Road / Grove Avenue

Marble Hill Park Richmond Bus Station Pools on the Park Richmond

#### **Bus route R70**

# Manor Circus to Hampton

Manor Circus Marble Hill Park

#### Heath Road / Grove Avenue

Fulwell Station Carlisle School Percy Road Green Lane Hampton School Nurserylands Shopping Centre

# Train route

# (via Putney)

Waterloo Clapham Junction Putney Barnes Richmond Twickenharm **Strawberry Hill** 

# Waterloo to Strawberry Hill 📘 Waterloo to Strawberry Hill 📗 Shepperton to Strawberry Hill (via Wimbledon)

Waterloo Clapham Junction Wimbledon New Malden Kingston Teddington **Strawberry Hill** 

# (via Sunbury on Thames)

Shepperton Upper Haliford Sunbury on Thames Hampton Fulwell Teddington **Strawberry Hill**